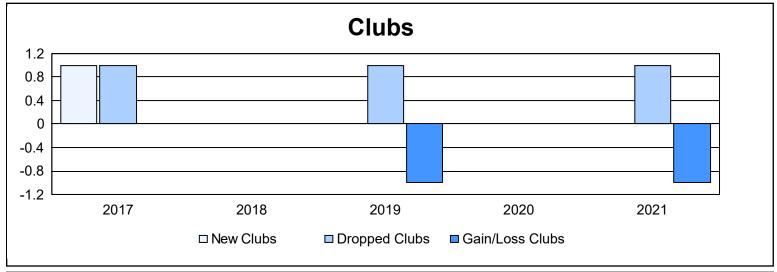

District 14 B As of June 2021 Cumulative

| Year      | New<br>Clubs | Dropped<br>Clubs | Gain/<br>Loss<br>Clubs | New<br>Members | Charter<br>Members | Reinstate<br>Members | Transfer<br>Members | Total<br>Member<br>Added | Total<br>Members<br>Dropped | Gain/<br>Loss<br>Members |
|-----------|--------------|------------------|------------------------|----------------|--------------------|----------------------|---------------------|--------------------------|-----------------------------|--------------------------|
| 2016-2017 | 1            | 1                | 0                      | 63             | 20                 | 4                    | 8                   | 95                       | 80                          | 15                       |
| 2017-2018 | 0            | 0                | 0                      | 87             | 1                  | 5                    | 4                   | 97                       | 131                         | -34                      |
| 2018-2019 | 0            | 1                | -1                     | 81             | 0                  | 2                    | 6                   | 89                       | 136                         | -47                      |
| 2019-2020 | 0            | 0                | 0                      | 37             | 0                  | 5                    | 5                   | 47                       | 65                          | -18                      |
| 2020-2021 | 0            | 1                | -1                     | 42             | 1                  | 5                    | 1                   | 49                       | 98                          | -49                      |
| Average   | 0            | 1                | 0                      | 62             | 4                  | 4                    | 5                   | 75                       | 102                         | -27                      |