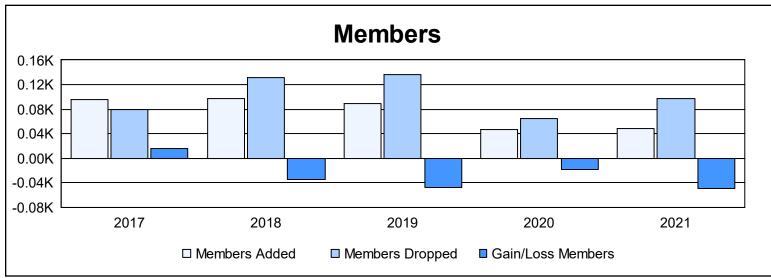

District 14 B As of June 2021 Cumulative

| Year      | New<br>Clubs | Dropped<br>Clubs | Gain/<br>Loss<br>Clubs | New<br>Members | Charter<br>Members | Reinstate<br>Members | Transfer<br>Members | Total<br>Member<br>Added | Total<br>Members<br>Dropped | Gain/<br>Loss<br>Members |
|-----------|--------------|------------------|------------------------|----------------|--------------------|----------------------|---------------------|--------------------------|-----------------------------|--------------------------|
| 2016-2017 | 1            | 1                | 0                      | 63             | 20                 | 4                    | 8                   | 95                       | 80                          | 15                       |
| 2017-2018 | 0            | 0                | 0                      | 87             | 1                  | 5                    | 4                   | 97                       | 131                         | -34                      |
| 2018-2019 | 0            | 1                | -1                     | 81             | 0                  | 2                    | 6                   | 89                       | 136                         | -47                      |
| 2019-2020 | 0            | 0                | 0                      | 37             | 0                  | 5                    | 5                   | 47                       | 65                          | -18                      |
| 2020-2021 | 0            | 1                | -1                     | 42             | 1                  | 5                    | 1                   | 49                       | 98                          | -49                      |
| Average   | 0            | 1                | 0                      | 62             | 4                  | 4                    | 5                   | 75                       | 102                         | -27                      |